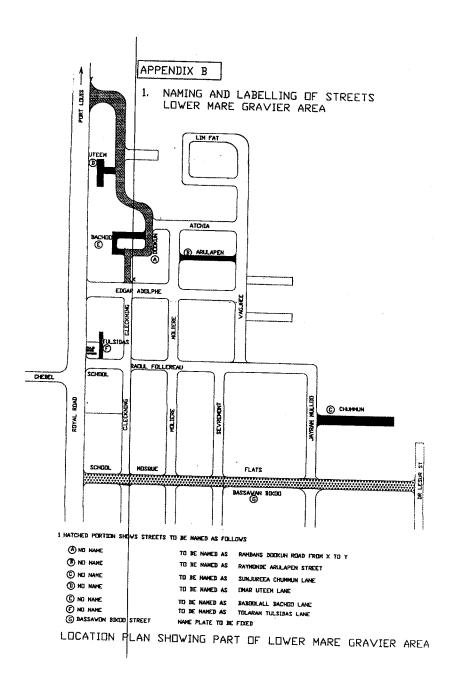

# Lower Mare Gravier Area - Beau Bassin (As per plan annexed)

| Sn | Current street | New name                    | Starting<br>from           | Ending                 | Length<br>(mts) | Width<br>(mts) |
|----|----------------|-----------------------------|----------------------------|------------------------|-----------------|----------------|
| 1. | No name        | Rambans<br>Dookun street    | Edgar<br>Adolphe<br>Street | Junction Royal<br>Road | 476             | 5              |
| 2. | No name        | Raymonde<br>Arulapen Street | Moliere<br>Street          | Vaghjee<br>Street      | 114             | 5              |
| 3. | No name        | Sunjureea<br>Chummun Lane   | Jayram<br>Mulloo           | Dead End               | 71              | 5              |
| 4. | No name        | Omar Uteem<br>Lane          | Junction R                 | S-T                    | 125             | 5              |
| 5. | No name        | Baboolall<br>Bachoo Lane    | PQ                         | L-M                    | 95              | 5              |
| 6. | No name        | Tolaram<br>Tulsidas Lane    | Raoul<br>Follereau         | Dead End               | 50              | 5              |