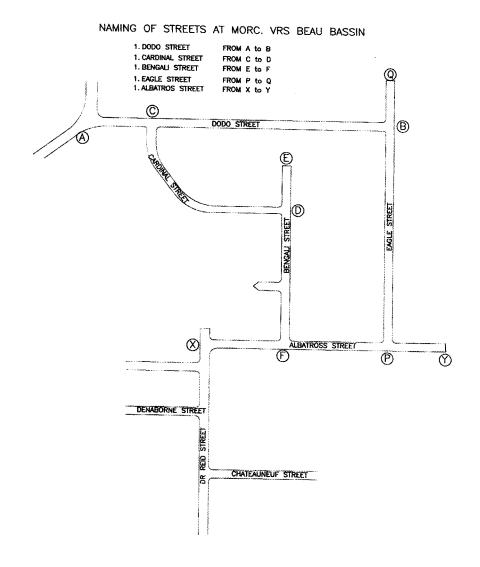

#### **FIRST SCHEDULE**

[Regulation 3]

## Street Name Plates at Morcellement La Confiance - Beau Bassin

| Sn        | Current street | New name        | Starting<br>from | Ending     | Length<br>(mts) | Width<br>(mts) |
|-----------|----------------|-----------------|------------------|------------|-----------------|----------------|
| 1.        | No name        | Dodo street     | Junction A       | Junction B | 208             | 5              |
| <u>''</u> | No name        | Dodo street     | Junction A       | Junction B | 200             |                |
| 2.        | No name        | Cardinal Street | Junction C       | Junction D | 133             | 5              |
| 3.        | No name        | Bengali Street  | Junction E       | Junction F | 135             | 5              |
| 4.        | No name        | Eagle Street    | Junction P       | Junction Q | 199             | 5              |
|           |                | J               |                  |            |                 |                |
| 5.        | No name        | Albatross       | Junction P       | Junction Y | 146             | 5              |
|           |                | Street          |                  |            |                 |                |