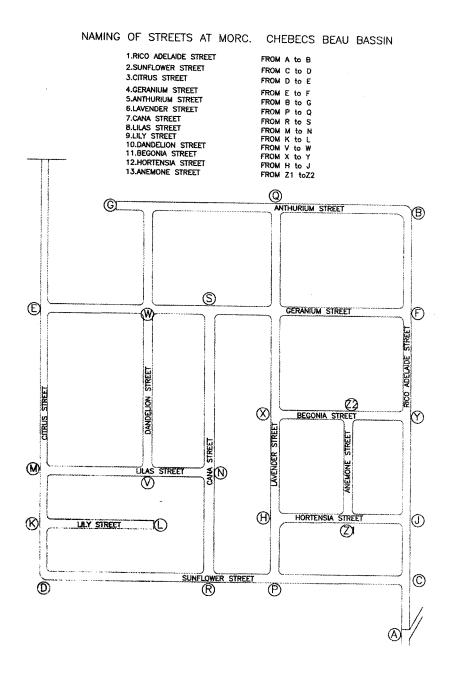

#### **SECOND SCHEDULE**

### Municipal Council of Beau Bassin — Rose Hill

Public Infrastructure Department

Street Name Plates at Morcellement Chebecs - Beau Bassin

| Sn  | Current street | New name                | Starting    | Ending      | Length | Width |
|-----|----------------|-------------------------|-------------|-------------|--------|-------|
|     | name           |                         | from        |             | (mts)  | (mts) |
| 1.  | No name        | Rico Adelaide<br>street | Junction A  | Junction B  | 398    | 5     |
| 2.  | No name        | Sunflower street        | Junction C  | Junction D  | 225    | 5     |
| 3.  | No name        | Citrus Street           | Junction D  | Junction E  | 160    | 5     |
| 4.  | No name        | Geranium Street         | Junction E  | Junction F  | 216    | 5     |
| 5.  | No name        | Anthurium<br>Street     | Junction B  | Junction G  | 183    | 5     |
| 6.  | No name        | Lavender Street         | Junction P  | Junction Q  | 190    | 5     |
| 7.  | No name        | Cana Street             | Junction R  | Junction S  | 150    | 5     |
| 8.  | No name        | Lilas Street            | Junction M  | Junction N  | 78     | 5     |
| 9.  | No name        | Lily Street             | Junction K  | Junction L  | 41     | 5     |
| 10. | No name        | Dandelion Street        | Junction V  | Junction W  | 114    | 5     |
| 11. | No name        | Begonia Street          | Junction X  | Junction Y  | 92     | 5     |
| 12. | No name        | Hortensia Street        | Junction H  | Junction J  | 87     | 5     |
| 13. | No name        | Anemone Street          | Junction Z1 | Junction Z2 | 62     | 5     |